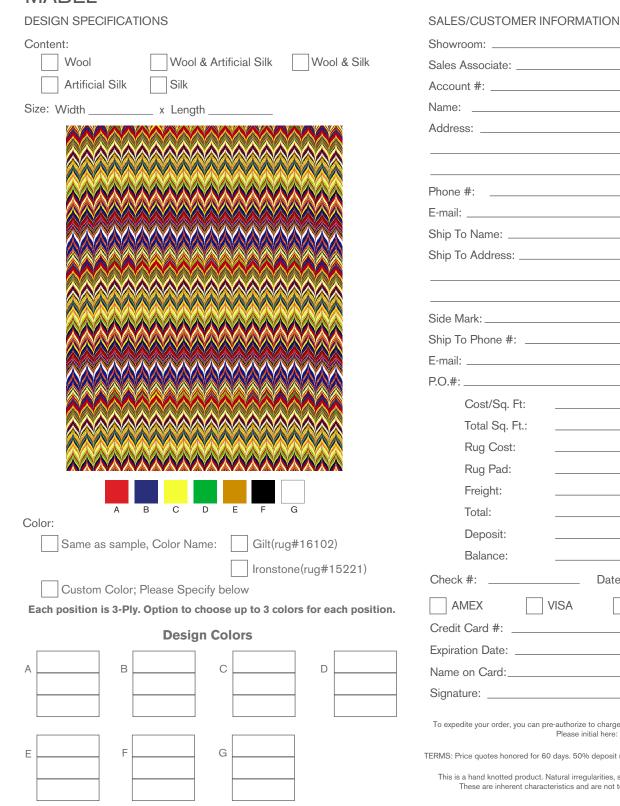

## MABEL

Date: Ship To Address: \_\_\_\_\_ Ship To Phone #: \_\_\_\_\_ Date: VISA MASTERCARD Expiration Date: \_\_\_\_\_ To expedite your order, you can pre-authorize to charge the balance to the credit card information above. Please initial here:

TERMS: Price quotes honored for 60 days. 50% deposit required on all orders. Balance due before delivery.

This is a hand knotted product. Natural irregularities, shading and striations may appear in the carpet. These are inherent characteristics and are not to be considered manufacturing defects.

Notes: ONLY Available in 150 Knot Count