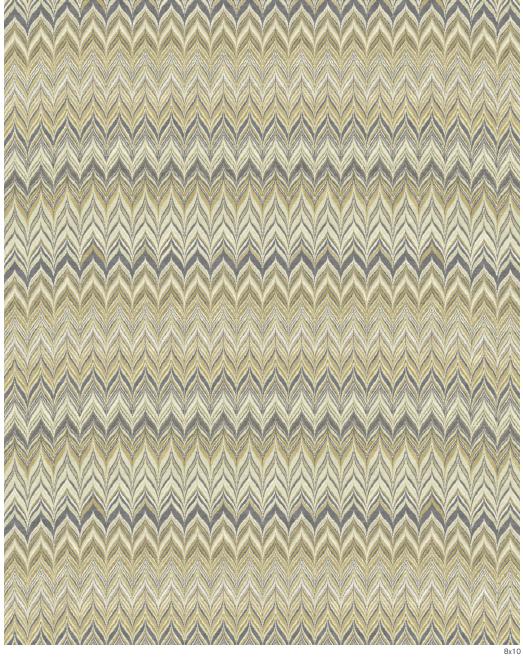

## **MABEL - IRONSTONE**

 $\label{eq:KW} KW = Wool \bullet KS = Silk \bullet KBS = Artificial Silk$  Carpet is not guaranteed to match digital representation