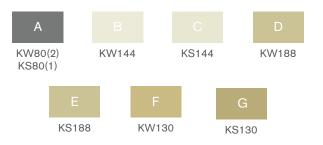

## **MABEL - IRONSTONE**

 $\label{eq:KW} KW = Wool \bullet KS = Silk \bullet KBS = Artificial Silk$  Carpet is not guaranteed to match digital representation