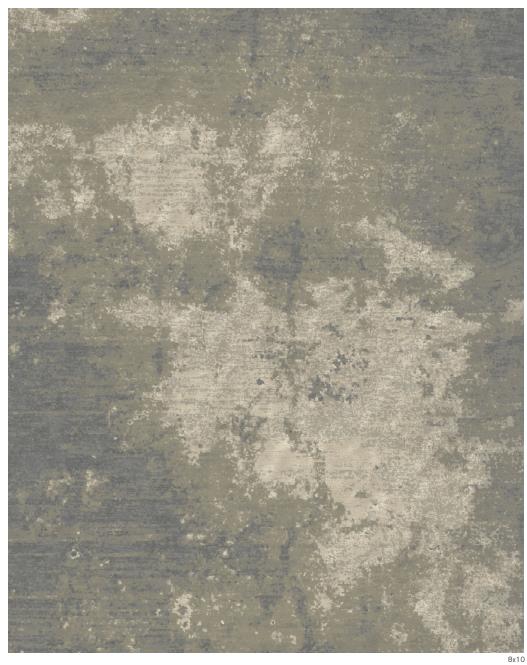

## **MARION - SHARKSKIN**

 $\label{eq:KW} \mathsf{KW} = \mathsf{Wool} \cdot \mathsf{KS} = \mathsf{Silk} \cdot \mathsf{KBS} = \mathsf{Artificial} \; \mathsf{Silk}$  Carpet is not guaranteed to match digital representation